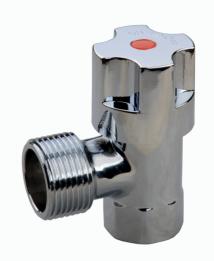

## Washing Machine Stop 1/4 Turn 15mm x 20mm Chrome Plated Modular

WMS20M

## **Description**

The FORGE<sup>TM</sup> range of Washing Machine Stops are all manufactured and watermark approved to Australian standards. These Stops are fully compliant to AS3718 and backed by the FORGE<sup>TM</sup> 12 Month Limited Warranty.

## **Features**

- Fashionable Handle with Hot & Cold Indicator Buttons
- Intergrated Non Return Valve Eliminates Water Hammer
- Revolutionary Ceramic Disc Patented Design
- Australian & New Zealand Watermark Approved
- Individually Tested & Manufactured to AS3718

- FORGE™ 12 Month Limited Warranty
- Revolutionary Ceramic Disc
- Continuously rated for use at 0°C to 80°
- Complies with AS/NZS:3500
- Max Working Pressure: 1000kPa

| Code      | DN    | DN1   | Α    | L  | Н  |
|-----------|-------|-------|------|----|----|
| DSM1520SV | G1/2" | G3/4" | 32.5 | 53 | 64 |