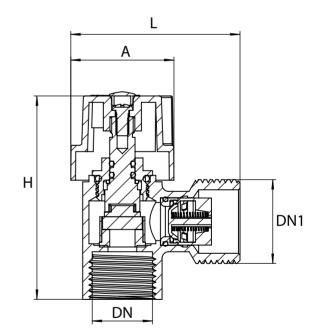

- FORGE™ 12 Month Limited Warranty
- Revolutionary Ceramic Disc
- Continuously rated for use at 0°C to 80°
- Complies with AS/NZS:3500
- Max Working Pressure: 1000kPa

| Code      | DN    | DN1   | Α    | L  | Н  |
|-----------|-------|-------|------|----|----|
| DSM1520SV | G1/2" | G3/4" | 32.5 | 53 | 64 |

Dimensions in milimeters