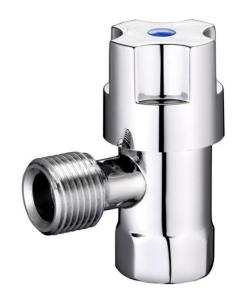

## Mini Cistern Stop 15mm 1/4 Turn Chrome Plated Modular CS15M

## **Features**

- Fashionable Handle with Hot & Cold Indicator Buttons
- Intergrated Non Return Valve Eliminates Water Hammer
- Revolutionary Ceramic Disc Patented Design
- Australian & New Zealand Watermark Approved
- Individually Tested & Manufactured to AS3718