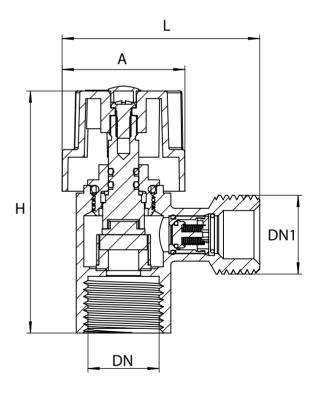

## **Technical Specification**

- FORGE™ 12 Month Limited Warranty
- Revolutionary Ceramic Disc
- Continuously rated for use at 0°C to 80°
- Complies with AS/NZS:3500
- Max Working Pressure: 1000kPa

| Code  | DN    | DN1   | Α    | L  | Н  |
|-------|-------|-------|------|----|----|
| CS15M | G1/2" | G1/2" | 32.5 | 52 | 64 |

Dimensions in milimeters