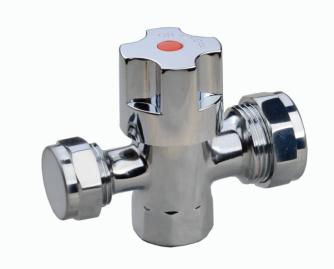

## **Dual Isolation Stop 15mm/20mm Chrome Plated Modular**

DSM1520

## **Features**

- Fashionable Metal Handles
- Intergrated Non Return Valve Eliminates Water Hammer
- Revolutionary Ceramic Disc Patented Design
- Simplicity of Operation
- Australian & New Zealand Watermark Approved
- Individually Tested & Manufactured to AS3718