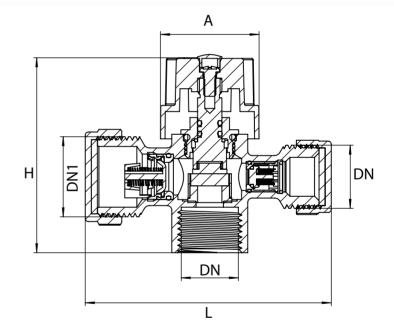

## **Technical Specification**

- FORGE™ 12 Month Limited Warranty
- Revolutionary Ceramic Disc
- Continuously rated for use at 0°C to 80°
- Complies with AS/NZS:3500
- Max Working Pressure: 1000kPa

| Code    | DN    | DN1   | Α    | L  | Н  |
|---------|-------|-------|------|----|----|
| DSM1520 | G1/2" | G3/4" | 32.5 | 81 | 64 |

Dimensions in milimeters