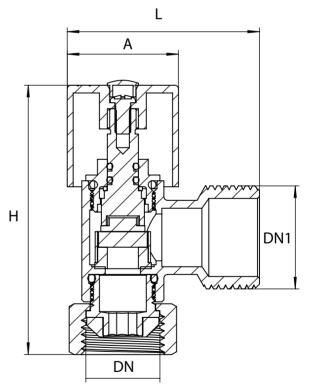

| Code    | DN    | DN1   | Α    | L  | н  |
|---------|-------|-------|------|----|----|
| WMS20SV | G1/2" | G3/4" | 28.5 | 49 | 69 |

Dimensions in milimeters