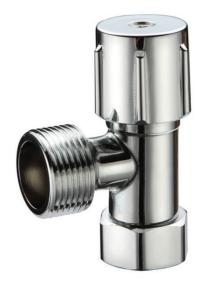

# Washing Machine Stop 1/4 Turn 15mm FI x 20mm MI with Swivel Nut - Chrome Plated WMS20SV

### Description

The FORGE<sup>™</sup> range of Washing Machine Stops are all manufactured and watermark approved to Australian standards. These Stops are fully compliant to AS3718 and backed by the FORGE<sup>™</sup> 12 Month Limited Warranty.

### Features

- Easy Install Unique Swivel Nut Design
- Anti-hammer Ceramic Disc Options
- Australian & New Zealand Watermark Approved
- Individually Tested & Manufactured to AS3718
- Chrome Plated Finish
- Premium Quarter Turn Ceramic Disc