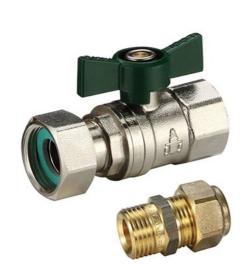

## **SN6LF**Product Specifications

Swivel Nut Ball Valve Water 20Fl w 20Ml X 20CU Union Lead Free

Unit is shipped in 1 per box

## **FEATURES**

Finish: Nickel Plated Full Bore: Yes

Metal Type: Low Lead Brass

Swivel Nut: Yes

## **SPECIFICATIONS**

Maximum Water Pressure (KPa): 2500